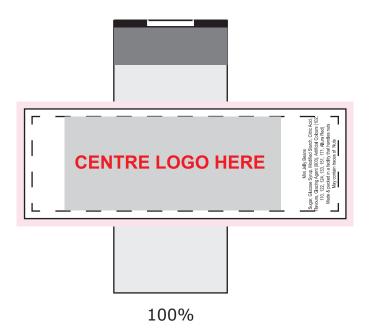

## ART APPROVAL

All colours used in this document are indicative only and they may vary across a variety of printing techniques and confectionery

Logo will be aligned centrally to the flip lid

NOTES

Wrapper Size: 85mmW x 29mmH

Bleed: 2mm

Safe Print Area: WITHIN 3mm of edge of label

When artwork is printed,

there can be movement of up to 3mm

Image Impression Only NOT to Scale

Product Code : CC062A

Description : Flip Lid Tube filled with 35g Mini Jelly Beans

Order# :

Company Name :

Contact :

Wrapper Size : 85mmW x 29mmH

Jelly Bean Colour :

Print Colour : Customer must provide PMS Colour print guide

Quantity :

Delivery Date :